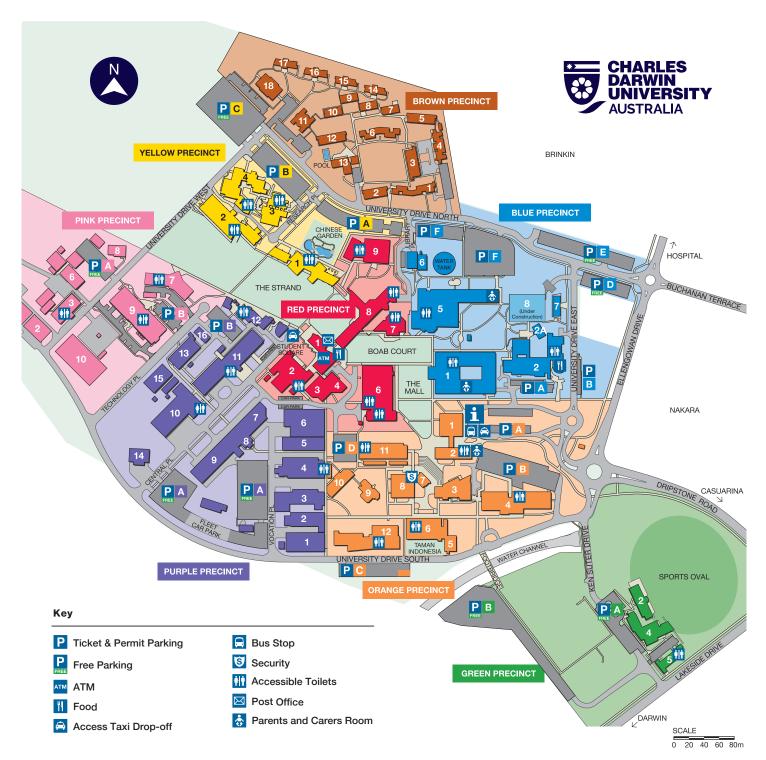

| Faculties & Information Centres       | Building | Car Park |
|---------------------------------------|----------|----------|
| Student Central                       | 1 ORANGE | A ORANGE |
| Library                               | 8 RED    | F BLUE   |
| Security                              | 8 ORANGE | A ORANGE |
| CDU Global                            | 2 ORANGE | A ORANGE |
| First Nations Leadership & Engagement | 2 BLUE   | A BLUE   |
| Faculty of Science and Technology     | 1 RED    | F BLUE   |
| Faculty of Health                     | 5 BLUE   | F BLUE   |
| Faculty of Arts & Society             | 1 YELLOW | A YELLOW |
| TAFE                                  | 2 ORANGE | A ORANGE |

| Key Facilities                       | Building  | Car Park |
|--------------------------------------|-----------|----------|
| Art Gallery                          | 12 ORANGE | C ORANGE |
| Bookshop                             | 1 RED     | F BLUE   |
| Centre for Youth & Community Music   | 6 ORANGE  | B ORANGE |
| Chancellery                          | 12 ORANGE | C ORANGE |
| Chinese Garden - adjacent            | 1 YELLOW  | A YELLOW |
| Digital Technology Solutions         | 3 PURPLE  | A PURPLE |
| Energy and Resources Institute       | 7 PINK    | B PURPLE |
| Gulwa   The Austin Asche Hall        | 2 RED     | A PURPLE |
| IT Services                          | 8 RED     | F BLUE   |
| International House Darwin Reception | 1 BROWN   | F BLUE   |
| Mal Nairn Auditorium                 | 7 RED     | F BLUE   |
| Menzies School of Health Research    | 9 RED     | A YELLOW |
| Nan Giese Gallery                    | 10 ORANGE | A PURPLE |
| Northern Territory Medical Program   | 4 YELLOW  | B YELLOW |
| Post Office                          | 1 RED     | F BLUE   |
| Student Square                       | 2 RED     | A PURPLE |
| Taman Indonesia - adjacent           | 6 ORANGE  | C ORANGE |
| Territory FM 104.1                   | 6 ORANGE  | C ORANGE |
| UniPrint                             | 4 PURPLE  | A PURPLE |
| University Theatre                   | 3 ORANGE  | B ORANGE |
| The Arthouse                         | 2 BLUE    | E BLUE   |
| Ugly Duckling and The Lunch Room     | 1 RED     | A PURPLE |